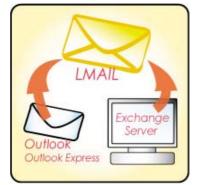

## Server Side Features

- Based on Postfix Mail Server. Postfix server installed automatically through browser.
- Mail server management not just a web mails system, but also mail server management tool.
- http://www.configure.individual user quota.
- Public Address Book, Public email folder, Public Calendar!
- Mail Log Analysis: Analyze your daily/weekly/monthly mail activity statistics!
- ☆ Cost much less than Microsoft solution!
- $\bigstar$  Mail Search: Administer can search all stored emails by date, keyword, sender, receiver, and size.
- Brandable Interface: Configure your own logo, color, and message!
- Import mails from Exchange Server, Outlook, Outlook Express, Sendmail (Mbox Format), and Maildir Format!
- ☆ Import Addressbook from Exchange, Outlook, and Outlook Express!

## Client Side Features

- 🛠 Multi-lingual web interface.
- ☆ File Attachments Support.
- 🛠 User Folder.
- 🛠 Address Book.
- Mail Search: User can search emails by date, keyword, sender, receiver, and size.
- Automatically migrate your existing Outlook/ Outlook Express Mails/ Address Book/ Calendar to LMAIL!